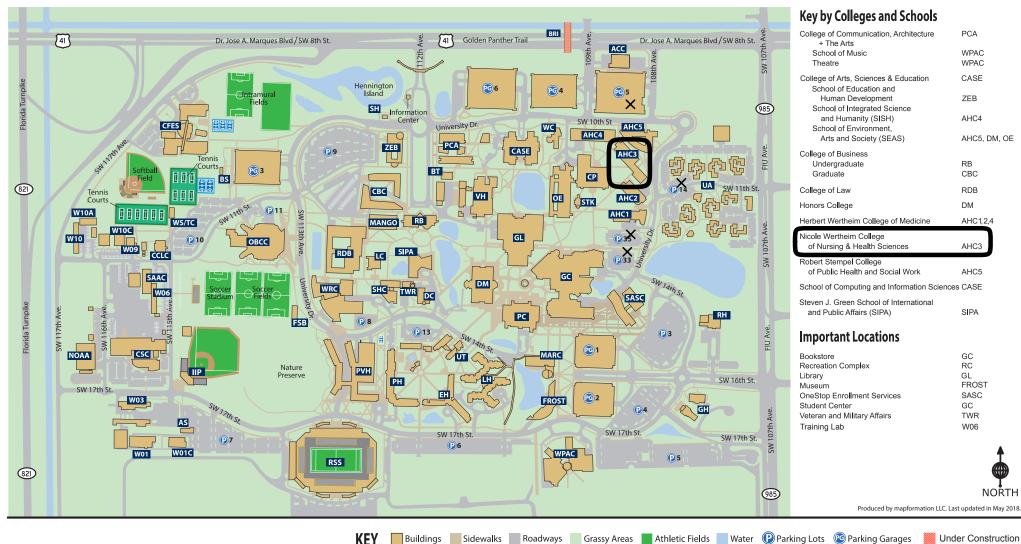

## Modesto A. Maidique Campus

11200 S.W. 8th Street Miami, Florida 33199 p. 305.348.2000 www.fiu.edu

## **Key by Buildings**

ACC Ambulatory Care Center

| AHC1         | Academic Health Center 1            |
|--------------|-------------------------------------|
| AHC2         | Academic Health Center 2            |
| AHC3         | Academic Health Center 3            |
| AHC4         | Academic Health Center 4            |
| AHC5         | Academic Health Center 5            |
| AS           | Digital Art Studio                  |
| <b>ASTRO</b> | Stocker Astroscience Center         |
| IIP          | Infinity Insurance Park             |
| BRI          | Pedestrian Bridge                   |
| BS           | Bike Shop                           |
| BT           | Building Ten                        |
| CASE         | Computing, Arts, Sciences and       |
|              | Education                           |
| CBC          | College of Business Complex         |
| CCLC         | Children's Creative Learning Center |
| CFES         | Carlos Finlay Elementary School     |
|              |                                     |
|              |                                     |

| CP      | Chemistry & Physics                 | П |
|---------|-------------------------------------|---|
| CSC     | Campus Support Complex              | ١ |
| DC      | Duplicating Center                  | ١ |
| DM      | Deuxieme Maison                     | l |
| EH      | Everglades Hall                     | l |
| FROST   | Patricia & Phillip Frost Art Museum | П |
| FSB     | Field Support building              | l |
| GC      | Ernest R. Graham Center             | П |
| GH      | Greek Housing                       | П |
| GL      | Steven and Dorothea Green Library   | П |
| LC      | Labor Center                        | П |
| LVN/LVS | Lakeview Halls                      | П |
| MANGO   | Management and New Growth           | П |
|         | Opportunities Building              | П |
| MARC    | Management and Advanced             | П |
|         | Research Center                     | П |
|         |                                     | l |

| NOAA | National Hurricane Center             |
|------|---------------------------------------|
| OBCC | Ocean Bank Convocation Center         |
| OE   | Owa Ehan                              |
| PC   | Charles E. Perry Bldg. (Primera Casa) |
| PCA  | Paul L. Cejas School of Architecture  |
| PG1  | Gold Parking Garage                   |
| PG2  | Blue Parking Garage                   |
| PG3  | Panther Parking Garage                |
| PG4  | Red Parking Garage                    |
| PG5  | PG5 Market Station                    |
| PG6  | Parking Garage 6                      |
| PH   | Panther Hall                          |
| PVH  | Parkview Hall                         |
| RB   | Ryder Business Building               |
| RDB  | Rafael Diaz-Balart Hall               |
| RH   | Ronald W. Reagan Presidential House   |

| ١ | RSS  | Riccardo Silva Stadium              |
|---|------|-------------------------------------|
|   | SAAC | Student Athletic Academic Center    |
|   | SASC | Student Academic Success Cente      |
|   | SH   | Solar House                         |
|   | SHC  | Student Health Center               |
|   | SIPA | Steven J. Green School              |
|   |      | of International and Public Affairs |
|   | TWR  | Tower/Veteran and Military Affairs  |
|   | UA   | University Apartments               |
|   | UT   | University Towers                   |
|   | VH   | Viertes Haus                        |
|   | WRC  | Wellness and Recreation Center      |
|   | W01  | West 1 - Sculpture + Art            |
|   |      | Foundation                          |

West 01C - Ceramics

West 3 - Key Control

W01C

W03

|                                    | rioducedi                                                      | by mapiormation EEC. East updated in May                                                                                                                                                                                                                 |  |  |
|------------------------------------|----------------------------------------------------------------|----------------------------------------------------------------------------------------------------------------------------------------------------------------------------------------------------------------------------------------------------------|--|--|
| Parking Garages     Under Construc |                                                                |                                                                                                                                                                                                                                                          |  |  |
| -                                  | W06<br>W09<br>W10<br>W10A<br>W10C<br>WC<br>WPAC<br>WSTC<br>ZEB | West 6 West 9 - Painting West 10 - Drawing + MFA Studios ROTC - Reserve Officer Training Corps Trailer Wertheim Conservatory Herbert and Nicole Wertheim Performing Arts Center Women's Softball/Tennis Center Sanford L. Ziff Family Education Building |  |  |